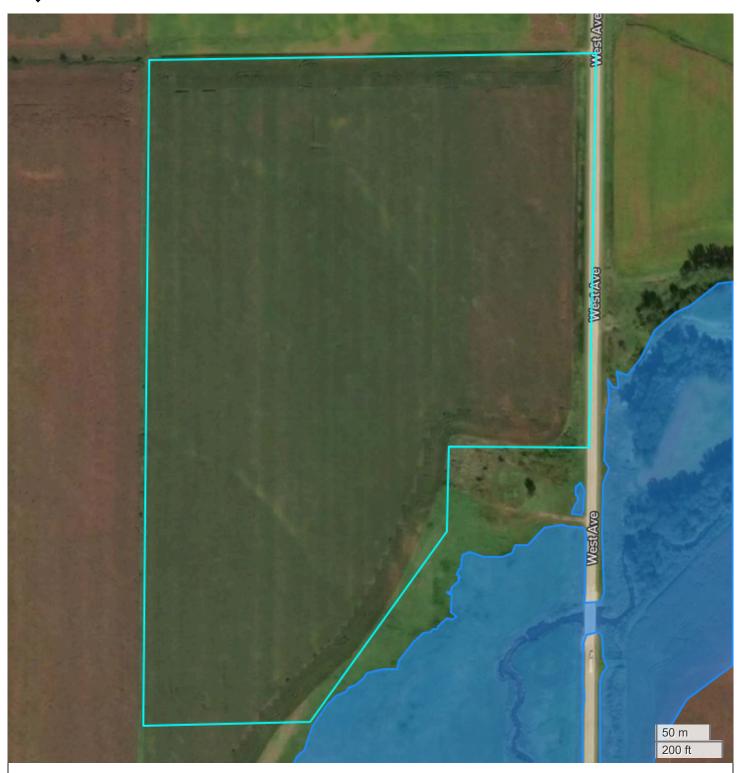

## LISTING 18492 (48.64 AC TOTAL, 47.08 AC TILLABLE)

## Significant Flood Hazards

Regulatory Floodway (Zones AE, AO, AH, VE, AR)

Without Base Flood Elevation (BFE), with BFE or

Depth (Zones A, V, A99)